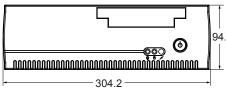

## Specifications

| System            |                                                                                        | Front View                            | Rear View                            |
|-------------------|----------------------------------------------------------------------------------------|---------------------------------------|--------------------------------------|
| CPU Support       | Intel <sup>®</sup> 2 <sup>nd</sup> Gen. Core ™ i7/i5/i3, Pentium, Celeron <sup>®</sup> |                                       | Real VIEW                            |
| Chipset           | Intel® PCH H61                                                                         |                                       |                                      |
| Memory Support    | 2 x DDR3 1333/1066 MHz DIMM socket (up to 16GB)                                        | 94.5                                  |                                      |
| Power Supply      | ATX 220W                                                                               |                                       |                                      |
| Operating System  | Microsoft Windows 7/XP                                                                 | _ กกกกกกกกกกกกกกกกกกกกกกกกกกกกกกก     |                                      |
| Drive Bay         | 2 x 2.5" SATA HDD                                                                      | → 304.2 →                             |                                      |
|                   | 1 x Slim DVD-ROM                                                                       | Top View                              | Bottom View                          |
| BIOS              | AMI BIOS                                                                               |                                       |                                      |
| System Weight     | 5 kg (11 lb)                                                                           | · · · · · · · · · · · · · · · · · · · |                                      |
| Dimension (WxHxD) | 300 x 94 x 270 mm (11.8" x 3.7" x 10.6")                                               |                                       |                                      |
| Certificate       | FCC/CE                                                                                 |                                       |                                      |
| I/O Ports         |                                                                                        |                                       |                                      |
| USB               | 4 x USB 2.0                                                                            |                                       |                                      |
| Serial Port       | 3 x COM port<br>(COM1/3 for RS-232 only, COM2 for RS-232/422/485)                      |                                       |                                      |
| Parallel Port     | 1 x Bi-direction, SPP/EPP/ECP                                                          |                                       |                                      |
| Keyboard/ Mouse   | 2 x PS/2                                                                               |                                       |                                      |
| LAN               | 2 x RJ45, 10/100/1000Mbps, Wake-on-LAN                                                 | 1                                     |                                      |
|                   | (Intel <sup>®</sup> 82579V & 82583V)                                                   | Side View                             | Quarter View                         |
| VGA               | 1 x VGA                                                                                |                                       |                                      |
| Audio             | Line-in/Line-out/Mic, Realtek ALC888S High Definition                                  |                                       |                                      |
| Expansion Slot    | 1 x Mini-PCle                                                                          |                                       |                                      |
|                   | 1 x PCle 16x                                                                           |                                       |                                      |
|                   |                                                                                        |                                       |                                      |
| Environment       |                                                                                        |                                       | _ กกกกกกกกกกกกกกกกกกกกกกกกกกกกกกกกกก |
| Operating Temp.   | 0 ~ 40°C (32 ~ 104°F)                                                                  |                                       |                                      |
| Storage Temp.     | -20 ~ 60°C (-4 ~ 140°F)                                                                |                                       |                                      |
| Humidity          | 20 ~ 90%                                                                               | → 272.78 →                            |                                      |
|                   |                                                                                        |                                       | Unit:                                |
|                   |                                                                                        |                                       |                                      |
|                   |                                                                                        |                                       |                                      |
|                   |                                                                                        |                                       |                                      |