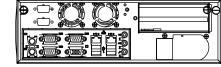

## Specifications

| System            |                                                                                        | Front View                            | Rear View                            |
|-------------------|----------------------------------------------------------------------------------------|---------------------------------------|--------------------------------------|
| CPU Support       | Intel <sup>®</sup> 2 <sup>nd</sup> Gen. Core ™ i7/i5/i3, Pentium, Celeron <sup>®</sup> |                                       | Real VIEW                            |
| Chipset           | Intel® PCH H61                                                                         |                                       |                                      |
| Memory Support    | 2 x DDR3 1333/1066 MHz DIMM socket (up to 16GB)                                        | 94.5                                  |                                      |
| Power Supply      | ATX 220W                                                                               |                                       |                                      |
| Operating System  | Microsoft Windows 7/XP                                                                 | _ กกกกกกกกกกกกกกกกกกกกกกกกกกกกกกก     |                                      |
| Drive Bay         | 2 x 2.5" SATA HDD                                                                      | → 304.2 →                             |                                      |
|                   | 1 x Slim DVD-ROM                                                                       | Top View                              | Bottom View                          |
| BIOS              | AMI BIOS                                                                               |                                       |                                      |
| System Weight     | 5 kg (11 lb)                                                                           | · · · · · · · · · · · · · · · · · · · |                                      |
| Dimension (WxHxD) | 300 x 94 x 270 mm (11.8" x 3.7" x 10.6")                                               |                                       |                                      |
| Certificate       | FCC/CE                                                                                 |                                       |                                      |
| I/O Ports         |                                                                                        |                                       |                                      |
| USB               | 4 x USB 2.0                                                                            |                                       |                                      |
| Serial Port       | 3 x COM port<br>(COM1/3 for RS-232 only, COM2 for RS-232/422/485)                      |                                       |                                      |
| Parallel Port     | 1 x Bi-direction, SPP/EPP/ECP                                                          |                                       |                                      |
| Keyboard/ Mouse   | 2 x PS/2                                                                               |                                       |                                      |
| LAN               | 2 x RJ45, 10/100/1000Mbps, Wake-on-LAN                                                 | 1                                     |                                      |
|                   | (Intel <sup>®</sup> 82579V & 82583V)                                                   | Side View                             | Quarter View                         |
| VGA               | 1 x VGA                                                                                |                                       |                                      |
| Audio             | Line-in/Line-out/Mic, Realtek ALC888S High Definition                                  |                                       |                                      |
| Expansion Slot    | 1 x Mini-PCle                                                                          |                                       |                                      |
|                   | 1 x PCle 16x                                                                           |                                       |                                      |
|                   |                                                                                        |                                       |                                      |
| Environment       |                                                                                        |                                       | _ กกกกกกกกกกกกกกกกกกกกกกกกกกกกกกกกกก |
| Operating Temp.   | 0 ~ 40°C (32 ~ 104°F)                                                                  |                                       |                                      |
| Storage Temp.     | -20 ~ 60°C (-4 ~ 140°F)                                                                |                                       |                                      |
| Humidity          | 20 ~ 90%                                                                               | → 272.78 →                            |                                      |
|                   |                                                                                        |                                       | Unit:                                |
|                   |                                                                                        |                                       |                                      |
|                   |                                                                                        |                                       |                                      |
|                   |                                                                                        |                                       |                                      |