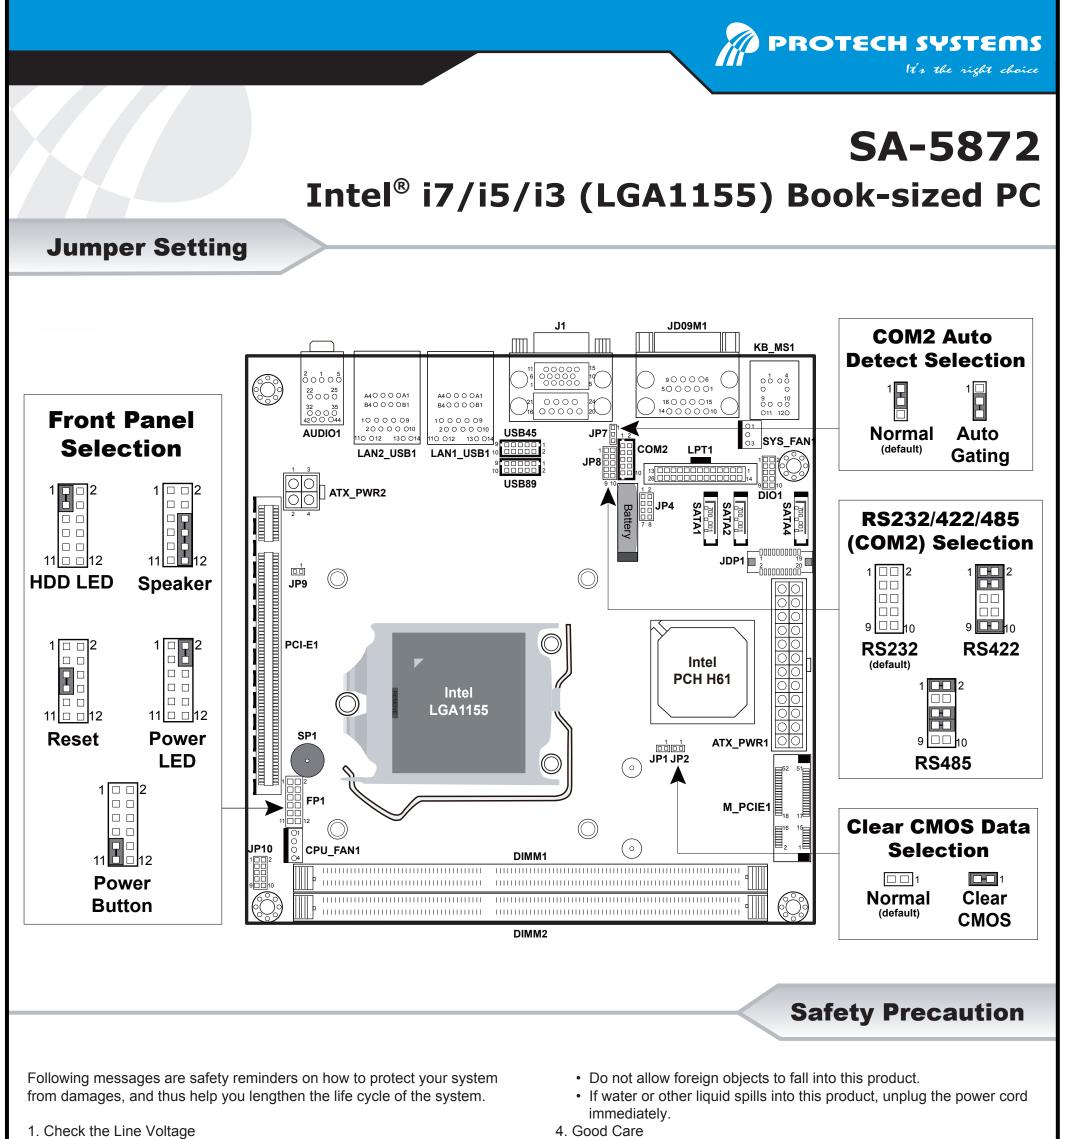

|                   |                                                                                        |                                       | Unit:                                |
|                   |                                                                                        |                                       |                                      |
|                   |                                                                                        |                                       |                                      |
|                   |                                                                                        |                                       |                                      |

# System View







SA-5872

SA-5872



- · The operating voltage for the power supply should cover the range of
- · When the outside of the case is stained, remove the stain with neutral
- AC 100V~240V, otherwise the system may be damaged.
- 2. Environmental Conditions
  - · Place your SA-5872 on a sturdy, level surface. Be sure to allow enough room on each side to have easy access.
  - · Avoid moving the system rapidly from a hot place to a cold place or vice versa because condensation may come from inside of the system.
  - Place SA-5872 against strong vibrations, which may cause hard disk failure.
- 3. Handling
  - Do not turn the system upside down. This may cause the floppy drive and hard drive to mal-function.

- washing agent with a dry cloth.
- · If dust has been accumulated on the outside, remove it by using a specia