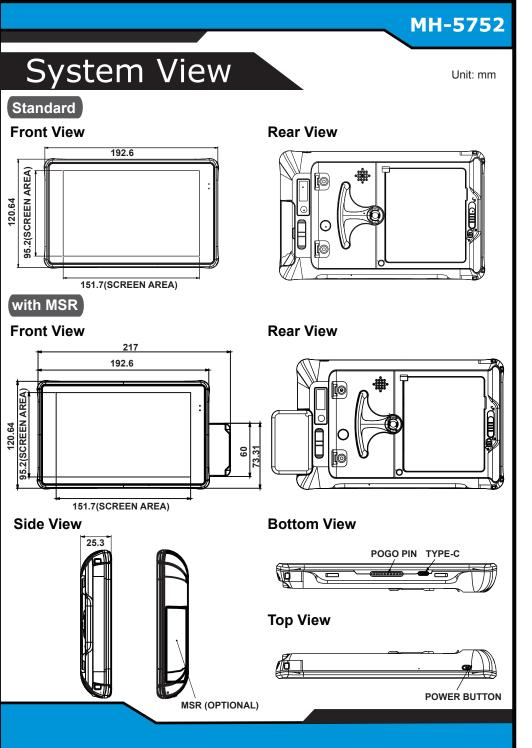

| Specification | S |
|---------------|---|
|               |   |

| System                   |                                                                        |
|--------------------------|------------------------------------------------------------------------|
| СРИ Туре                 | Intel® Atom® x5-Z8550 Quad CoreTM 1.44GHz up to 2.4GHz                 |
| Memory Support           | 1 x DDR3L 2GB / 4GB                                                    |
| 0.S.                     | Windows 10 IoT Enterprise LTSB 2016 OS (64 bits)                       |
| Speaker                  | 1 x 1W Speaker                                                         |
| Battery Pack             | 3.7V, 7400mAh replaceable battery                                      |
| Battery Operation        | 8 hours (refer to JEITA battery run time measurement)                  |
| G-Sensor                 | Yes                                                                    |
| Flash                    | eMMC 32GB / 64GB                                                       |
| WLAN                     | Wi-Fi 802.11 b/g/n, Bluetooth® 4.0                                     |
| Drop                     | Up to 3 foot (90cm) onto concrete                                      |
| Brightness               | 400 cd/m2 (typical)                                                    |
| Power Supply             | DC 5V                                                                  |
| Dimensions (W x H x D)   | 120.6 x 192.6 x (21 - 25.3)mm                                          |
| System Weight            | 499g (Pad only)                                                        |
| Certifications           | FCC / CE                                                               |
| Display                  |                                                                        |
| LCD Panel                | 7" IPS display with 800 x 1280 resolution                              |
| Touch Panel              | Multi-touch projected capacitive                                       |
|                          | Anti-Fingerprint                                                       |
|                          | OCA Bonding of touch + panel for Sunlight Readability and antiglare    |
| Integrated Devices (Opti | ional)                                                                 |
| Barcode Scanner          | 1D / 2D barcode scanner                                                |
| NFC Module               | NXP N-P300                                                             |
| Rear Camera              | 8M pixels camera module                                                |
| MSR_ Smart Card Reader   | Meets ISO 7816 & EMV Level 1 & 2 certification                         |
| WWAN                     | Supports 4G for data transmission                                      |
| Tablet I/O Ports         |                                                                        |
| Cradle Connector         | 1 x POGO pins for charging and data transmission                       |
| USB                      | USB-C for charging and data transmission                               |
| SD                       | Micro SD up to 128GB                                                   |
| SIM Card Slot            | 4G SIM card                                                            |
| Environment              |                                                                        |
| Operating Temp.          | 0°C ~ 40°C (32°F ~ 104°F) / 0 ~ 35°C (32 ~ 95°F) when charging battery |
| Storage Temp.            | -20°C ~ 60°C (-4°F~ 140°F)                                             |
| Operating Humidity       | 10% ~ 90%                                                              |
|                          |                                                                        |
|                          |                                                                        |
|                          |                                                                        |
|                          |                                                                        |