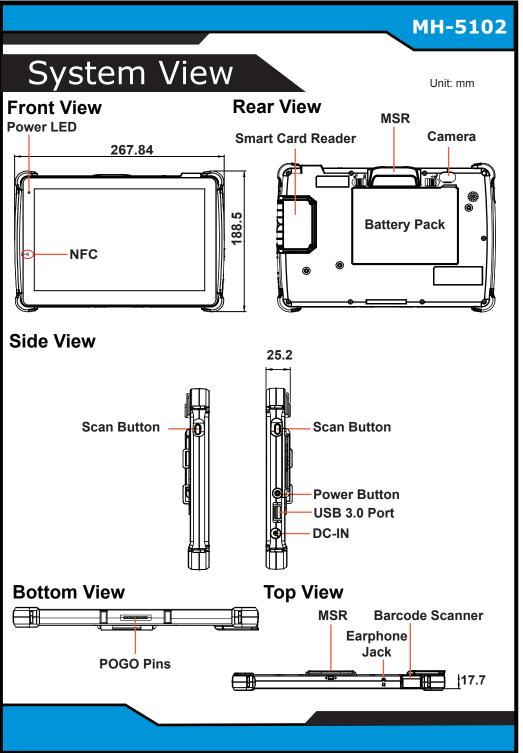

-20°C~ 60°C (-4°F~ 140°F)                                                                                                            |
|                            | 0%~ 90% (no condensation)                                                                                                            |
| Operating Humidity         |                                                                                                                                      |
| Operating Humidity         |                                                                                                                                      |
| Operating Humidity         |                                                                                                                                      |





· Never use strong agents such as benzene and thinner to clean the system.

- Make sure the range of operating voltage between AC 100V ~ 240V. Otherwise, the system could be damaged.
- 2. Environmental Conditions
- · Place your MH-5102 on a sturdy, level surface. Be sure to allow enough space to have easy access around the system.
- Avoid extremely hot or cold place to install the system.
- Avoid exposure to sunlight for a long period of time or in an airtight space.
- Avoid the system from any heating device or using it outdoors in a cold winter day.
- Bear in mind that the operating ambient temperature is from 0°C ~ 40°C (32°F ~ 104°F).
- · Avoid moving the system rapidly from a hot place to a cold place and vice versa because condensation may come from inside of the system.
- Don't