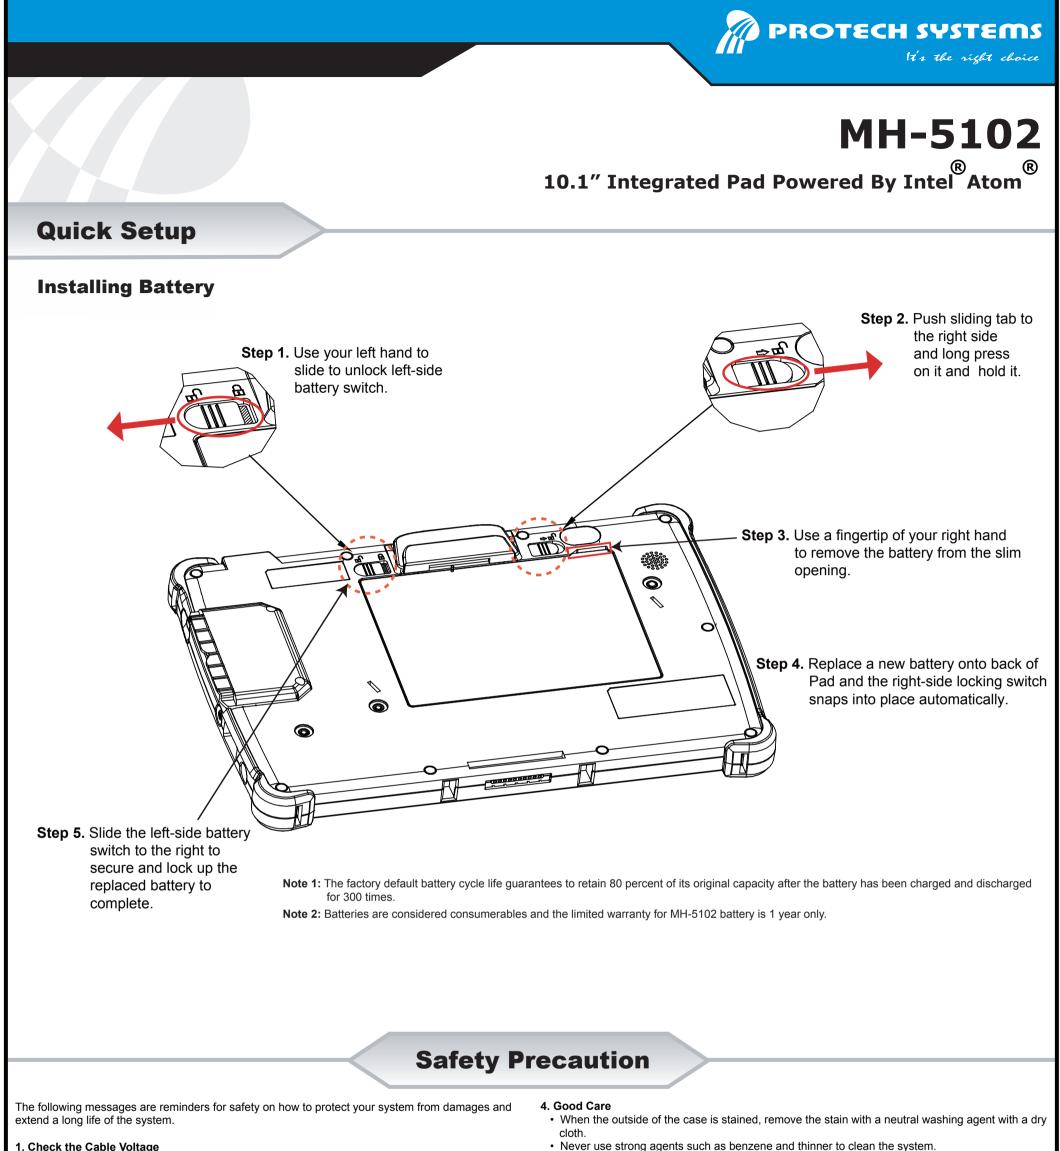

0°C~ 60°C (-4°F~ 140°F)                                                                                                            |
|                            | 0%~ 90% (no condensation)                                                                                                            |
| Operating Humidity         |                                                                                                                                      |
| Operating Humidity         |                                                                                                                                      |
| Operating Humidity         |                                                                                                                                      |





· Never use strong agents such as benzene and thinner to clean the system.

- Make sure the range of operating voltage between AC 100V ~ 240V. Otherwise, the system could be damaged.
- 2. Environmental Conditions
- · Place your MH-5102 on a sturdy, level surface. Be sure to allow enough space to have easy access around the system.
- Avoid extremely hot or cold place to install the system.
- Avoid exposure to sunlight for a long period of time or in an airtight space.
- Avoid the system from any heating device or using it outdoors in a cold winter day.
- Bear in mind that the operating ambient temperature is from 0°C ~ 40°C (32°F ~ 104°F).
- · Avoid moving the system rapidly from a hot place to a cold place and vice versa because condensation may come from inside of the system.
- Don't pl